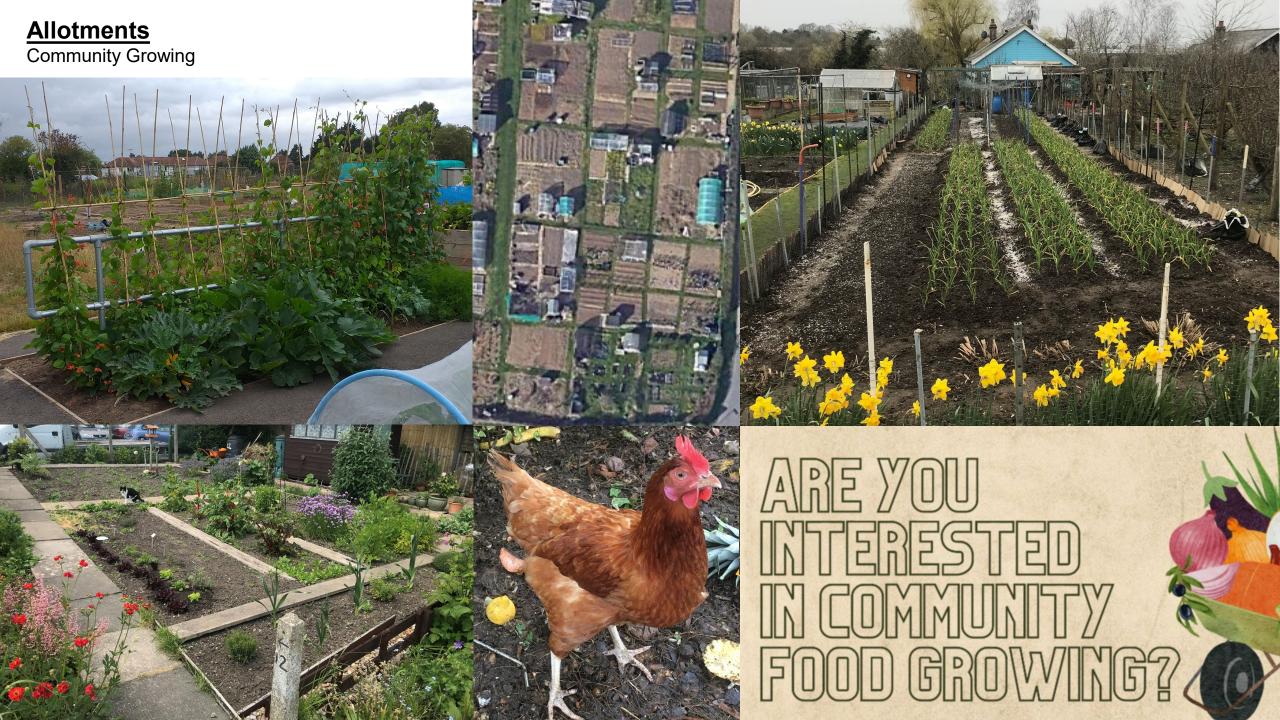

#### Allotments

- Worthing Road
- Mill Lane
- Fort Road
- Trinidad
- Howard Road
- Kingley Gate
- North Littlehampton x2 (to come)
- LALGA / AWG